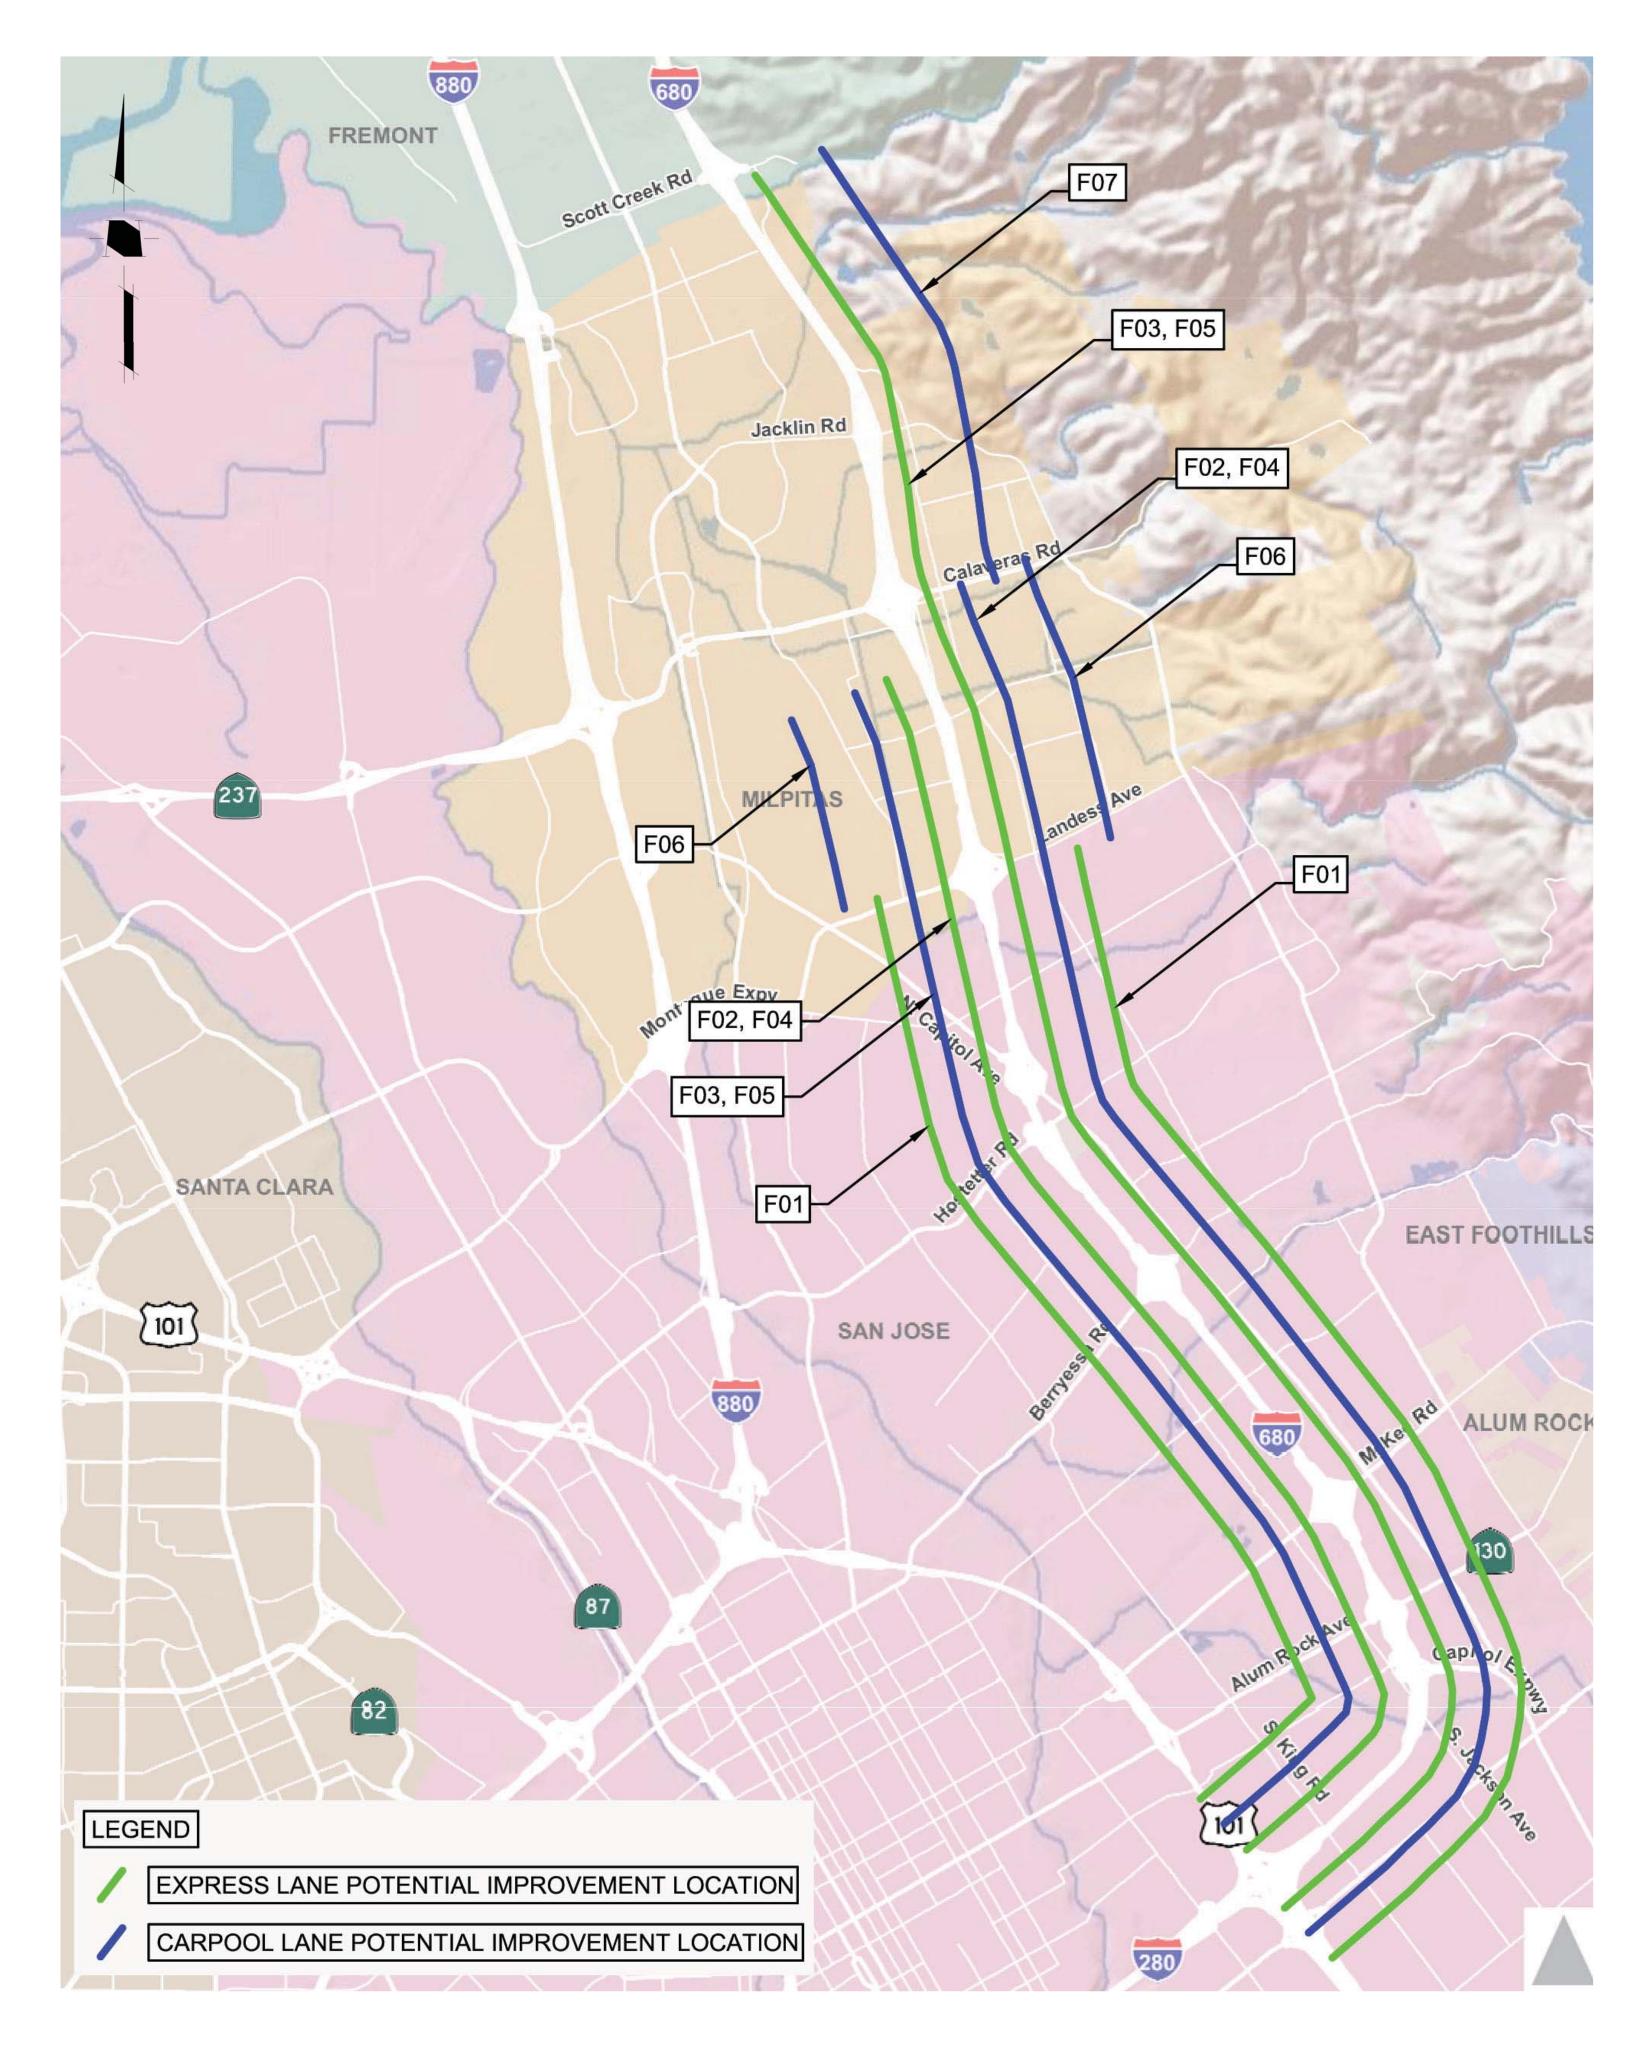

## I-680 Corridor Study Express / Carpool Lane Alternatives

| F01 | Express Lane Converted from General Purpose Lane NB and SB from US 101 to Montague Expressway             |
|-----|-----------------------------------------------------------------------------------------------------------|
| F02 | Express Lane Constructed in Median NB and SB from US 101 to Calaveras / Rt. 237                           |
| F03 | Carpool Lane Constructed in Median NB from US 101 to Scott Creek Rd SB from Calaveras / Rt. 237 to US 101 |
| F04 | Express Lane Constructed by Outside Widening NB and SB from US 101 to Calaveras / Rt. 237                 |

F05 Carpool Lane Constructed by Outside Widening NB from US 101 to Scott Creek Rd SB from Calaveras / Rt. 237 to US 101

F06 Express Lane Converted from General Purpose Lane
NB and SB from Montague Expressway to Calaveras / Rt. 237

F07 Express Lane Constructed by Outside Widening NB from Calaveras / Rt. 237 to Scott Creek Rd